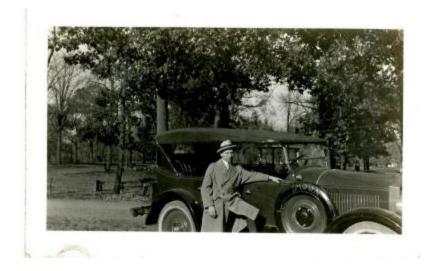

## **OBJECT DESCRIPTION**

George Phillos posed in front of a 4-door car with an extra wheel on the side with 'moon' on it. There may be a gazebo in the background behind the car. It seems the picture was taken in a park.

There are some abrasions on the bottom edge