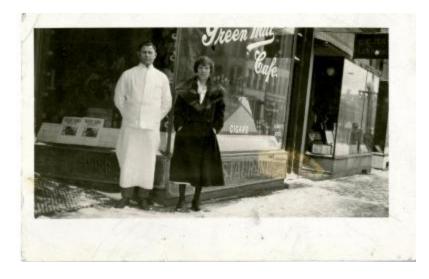

## **OBJECT DESCRIPTION**

A man and woman standing in front of a cafe. On the cafe window reads 'cigars' in the center and 'always open' on the side. Underneath the window advertises that it is a restaurant and on the side next to the man it reads 'quick service' under the window. There are two newspapers propped up in the

window. The man is dressed in a chef's uniform, it is possible the two in the photo own the cafe. There is snow on the ground, and the store front next door has a sign that reads 'L.C. Ha- Law Offices' On the back a stamp reads 'Insist On (Velvet-Sheen Finish) The Star Studio Bloomington, Ill. Therefore, it is likely the photo was taken in Bloomington, Ill. There are multiple scratches on the bottom and edges of the postcard, and a red spot in the bottom right of the photo. The left corner of the postcard is folded.