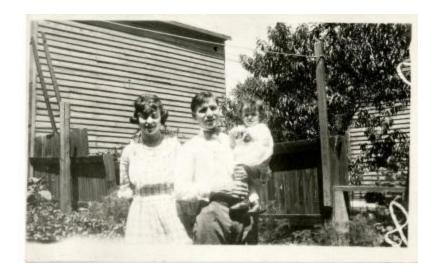

## **OBJECT DESCRIPTION**

A man (possibly George Phillos) holding a baby and a woman at his side. It is probable that this is a family picture. They are standing in the backyard of a home, a wooden fence is in the background and a ladder leaning against it.