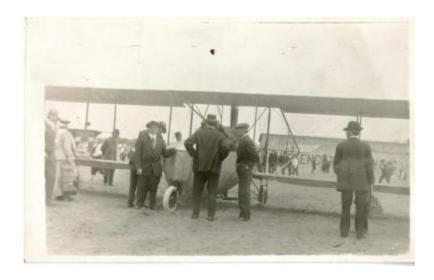

## **OBJECT DESCRIPTION**

George Phillos and three other men standing in front of an airplane. George is posing for the camera while the other men are looking at the plane. There are many people walking around in the background, therefore it seems to be a plane show or event. On the building in the background 'Christofferson ...

School' is written.