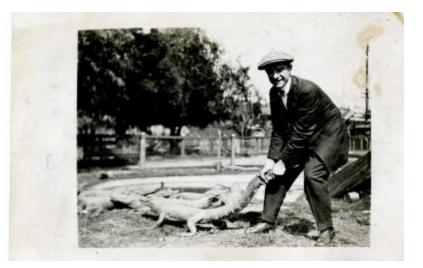

## **OBJECT DESCRIPTION**

A man grabbing a small alligator by the tail. He is smiling and looking at the camera. It seems like he is at a zoo, as there are fences in the background and at least three more alligators behind him. The photo is smaller than the postcard and is not centered. There are a few red spots on the upper left side of the

postcard.