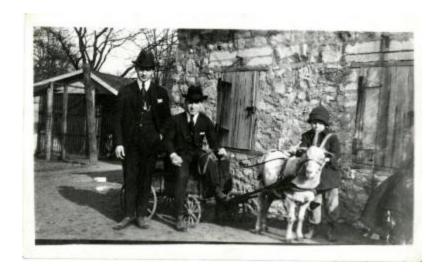

## **OBJECT DESCRIPTION**

Two men and a child (the same child from 2003.26.97) posing with a goat in front of a stone and cement house. One man is sitting and holding the reigns for the goat and the other man is standing next to him. The child is holding onto the goat. In the background is barn with most likely sheep or goats inside.

There is some fading on the right side of the photograph. On the back, upside down, is a stamp reading 'Star Studio Quality Printing & Developing Bloomington, Illinois.'