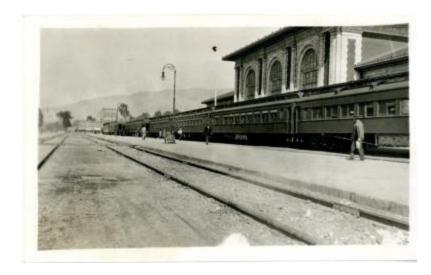

## **OBJECT DESCRIPTION**

A train stopped in front of a train station. There are some people walking along the train. There are some mountains in the background.