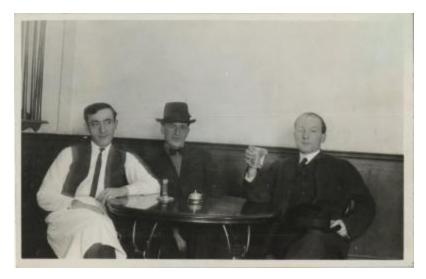

## **OBJECT DESCRIPTION**

Three men sitting at a table. The man on the left is wearing an apron, next to him the man is wearing a top hat and bow tie, and the man on the right has his

hat on his lap with a glass of water in his hand. There are pool cues hanging on the wall on the left. There is a bell on the table.