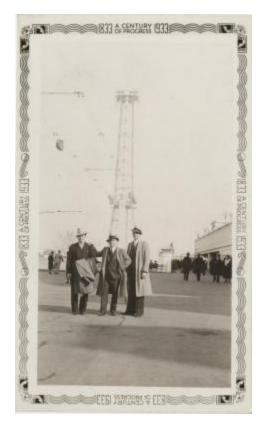

## **OBJECT DESCRIPTION**

George Phillos (center) and two other men posing with him in front of a large industrial tower that seems to be transporting cable cars at the Chicago World's Fair 1933. The background of the photo is washed, but the foreground is dark in color. There are a few people walking to the right of the men and two people standing to the left behind them. The man on the right of Phillos has his coat folded over his arm and the other two men are wearing theirs. All three men are in suits and wearing hats. There is a boarder of the photograph that says '1833 A century of progress 1933' on each side. The corners have what look like small stamps that say 1933 on the top. There is a drawn line about an inch on the right side of the photo.