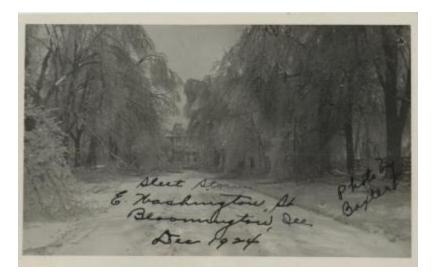

**OBJECT DESCRIPTION** 

Photo of a tree lined road with a large house at the end. The streets and road are covered in a dusting of snow. The house is two stories and has a cupola at

the top. It seems to be in a Victorian style. There are branches falling from the trees in the road. At the bottom of the photograph is written in black ink 'Sleet Storm, E. Washington , St. Bloomington, III Dec 1924'. Just to the left of that is written 'Photo by Baxter' in black ink.