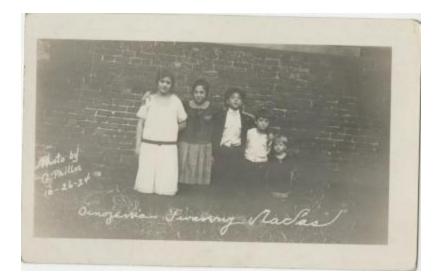

**OBJECT DESCRIPTION** 

Five children standing against a brick wall standing in height order. There are two girls (the tallest) and three boys. The photo is fading from the edges. On

the right bottom is written 'Photo by G. Phillos 10-26-24'. On the bottom is written 'oenoyevvia Fwavvwy Padas' in Greek (unsure of what this means).