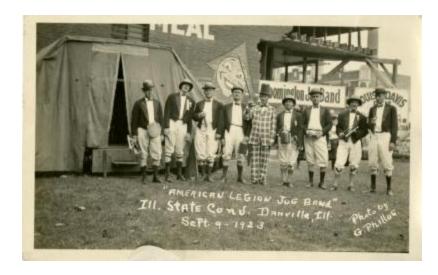

**ACCESS POINTS** 

American Legion

9 men standing in a line dressing in the uniform for a band. George Phillos is to the right of the man in the middle wearing a checkered suit. Some of the men have instruments or jugs in their hands. Behind them is the sign 'Bloomington J[ug] Band'. They are standing in front of a tent at the Illinois State Convention. At the bottom of the picture is written "American Legion Jug Band" Ill. State Conv. Danville, Ill. Sept. 9- 1923" To the right of that is written "Photo by G. Phillos".