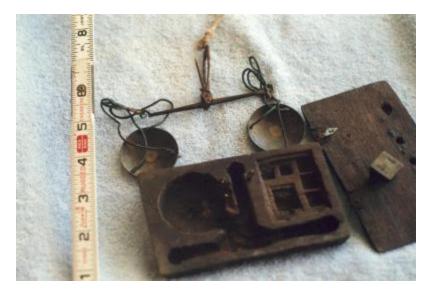

## **OBJECT DESCRIPTION**

Small gold balancing scale in its partitioned wooden storage box. Box contains one 600 gram weight. The scale consists of two concave discs attached by string to a central hanging balance.

## ORIGIN

Used to weigh gold or any other precious metal.