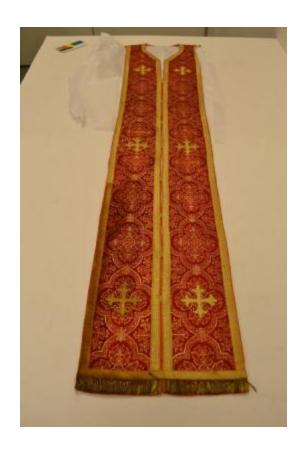

| OBJECT ID        | 2002.45.5                                                                                                                    |
|------------------|------------------------------------------------------------------------------------------------------------------------------|
| OBJECT NAME      | Sash                                                                                                                         |
| ALTERNATIVE NAME | Petrahiely                                                                                                                   |
| MATERIAL         | Brocade; Satin                                                                                                               |
| OBJECT ENTITIES  | Greanias, Presbytera (collected by) Church Supply, by (created by) by Rev. Louis T. Greanias, St. Nicholas Church (owned by) |
| RELATED ITEMS    | Vestment, 2002.45.2 Belt, 2002.45.3 Arm Cuff, 2002.45.4.A Arm Cuff, 2002.45.4.B Vestment, 2002.45.1 Chasuble, 2002.45.6      |
| ACCESS POINTS    | Church vestments Clothing Priests Robes Sashes (Clothing)                                                                    |

 $\label{eq:object_description} \textbf{DESCRIPTION} \\ \textbf{11} \times \textbf{53} \text{" red satin with gold brocade and gold fringe sash, worn around shoulders over vestment.}$ 