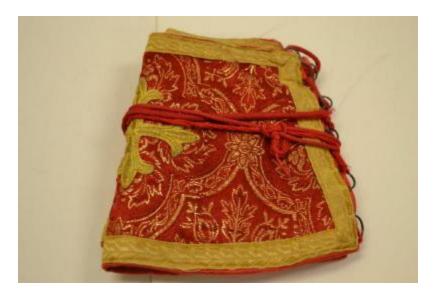

| OBJECT ID          | 2002.45.4.A                                                                                                                      |
|--------------------|----------------------------------------------------------------------------------------------------------------------------------|
| OBJECT NAME        | Arm Cuff                                                                                                                         |
| MATERIAL           | Brocade; Satin                                                                                                                   |
| OBJECT ENTITIES    | Greanias, Presbytera (collected by)<br>Church Supply, by (created by)<br>Louis T. Greanias, by (owned by)                        |
| RELATED ITEMS      | Vestm