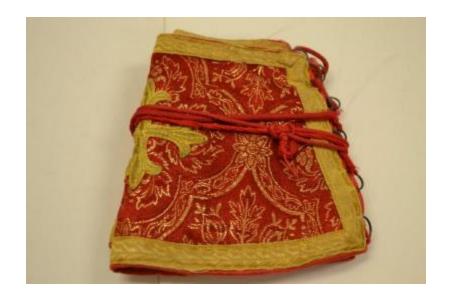

## **OBJECT DESCRIPTION**

Brocade cuff with red ties, gold edging, and gold cross.