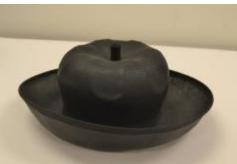

## **OBJECT DESCRIPTION**

Lady's handmade black straw hat wth dome crown and 4 1/2" trim. Black grosgrain ribbon band that is tappered and sewn at on side. A coil of ribbon is attached to the top of the hat in the very center. The brim is taller on one side. On the inside there are two combs attached to the ribbon lining.