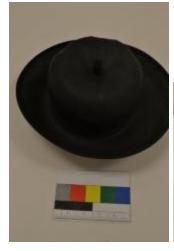

## **OBJECT DESCRIPTION**

Lady's handmade black straw hat wth dome crown and 4 1/2" trim. Black grosgrain ribbon band that is tappered and sewn at on side. A coil of ribbon is attached to the top of the hat in the very center. The brim is taller on one side. On the inside there are two combs attached to the ribbon lining.