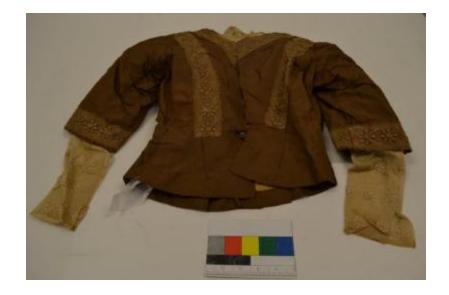

## **OBJECT DESCRIPTION**

Light brown peplum taffeta jacket (blouse) with 3/4 sleeves. Fine lace trim and satin stitch flowers embellish the bottom of the sleeves the front of the blouse. Lacy, cream-colored sleeve and neck inserts finish the look. There are 6 closure buttons down the front and a peplum at the bottom. Used as wedding outfit.