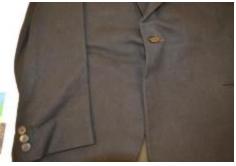

## **OBJECT DESCRIPTION**

Black one-button tuxedo jacket, part of a 3-piece suit. Each sleeve is embellished with three buttons that match the single closure button in front.