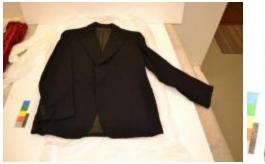

## **OBJECT DESCRIPTION**

Black one-button tuxedo jacket, part of a 3-piece suit. Each sleeve is embellished with three buttons that match the single closure button in front.