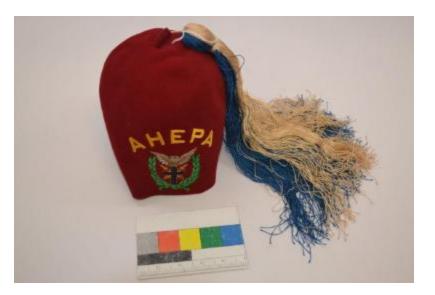

| OBJECT ID       | 1994.27.2                                                                                              |
|-----------------|--------------------------------------------------------------------------------------------------------|
| OBJECT NAME     | Fez                                                                                                    |
| MEASUREMENTS    | 17.78 cm. H x 19.050000000 cm. Diameter, Item (Overall)                                                |
| MATERIAL        | Cotton; Metal; Plastic                                                                                 |
| OBJECT ENTITIES | Karrras, Anna (collected by)<br>C.E. Ward Co, New London (created by)<br>Karamouzes, Thomas (owned by) |
| RELATED ITEMS   | Certificate, Membership, 1994.27.1                                                                     |
| ACCESS POINTS   | American Hellenic Educational Progressive Association (AHEPA)<br>Fezzes<br>Hats<br>Tassels             |

## **OBJECT DESCRIPTION**

The hat is a maroon felt hat with AHEPA in yellow on the front over the symbol of a bird over a blue cross with green leaves in a circle around it. There are two swords crossing behind the cross and yellow lines coming out of the cross. On the inside along the bottom edge is a brown hard fabric and a tag stitched in it. There is a light blue and white tassel coming from the top of the hat. On the top of the hat inside, there is a metal ring. On the inside of the hat on the side, there are two gold stickers "T K".