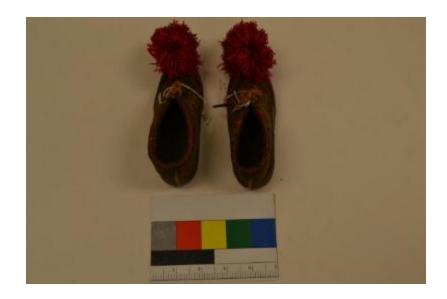

## **OBJECT DESCRIPTION**

One of a pair of children's handmade red leather tasseled tsarouchia (evzone slippers). Large tassel located on the front of each shoe. brown laces.