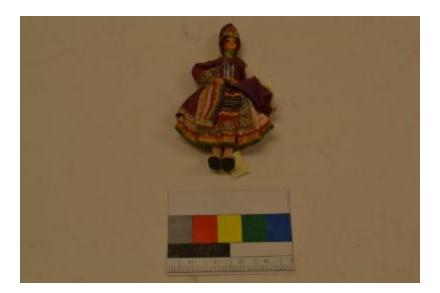

| OBJECT ID       | 2002.61.1.4                                                     |
|-----------------|-----------------------------------------------------------------|
| OBJECT NAME     | Doll                                                            |
| MATERIAL        | Cotton                                                          |
| OBJECT ENTITIES | Damianos, John (collected by)<br>Damianos, John (is related to) |
| RELATED ITEMS   | Doll, 2002.61.1.1                                               |
|                 | Doll, 2002.61.1.2                                               |
|                 | Doll, 2002.61.1.3                                               |
|                 | Doll, 2002.61.1.5                                               |
|                 | Doll, 2002.61.1.6                                               |
|                 | Jacket, 2002.61.2                                               |
|                 | Dress, 2002.61.3                                                |
|                 | Apron, 2002.61.4                                                |
| ACCESS POINTS   | Purple                                                          |

## **OBJECT DESCRIPTION**

Greek doll (female) wearing a purple costume. The doll has a costume with many different colors on it. The doll wears a light pink skirt underneath, with a red apron over that, and then a purple dress over everything, and opens in the front. Long-sleeved purple dress. Purple and yellow hat. The colors incorporated in the whole outfit of the doll consist of the following: purple, yellow, black, red, blue, white, peach, light pink, green, off-white, and olive.