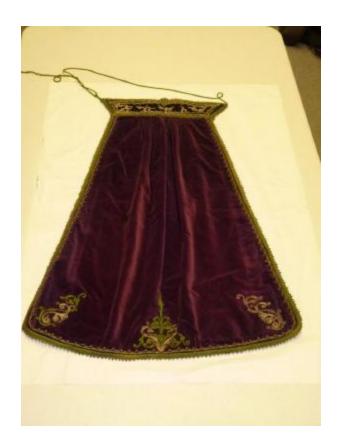

## **OBJECT DESCRIPTION**

Purple velvet apron with green cord trim edged in metallic gold. Purple and cream print lining. Waistband and apron front embroidered in gold and green thread. Part of wedding ensemble.