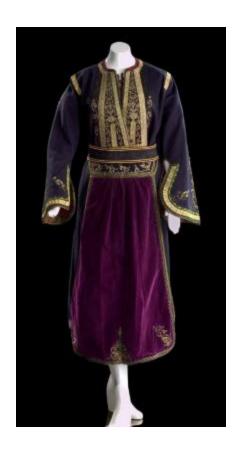

## **OBJECT DESCRIPTION**

Long black felt wedding dress with with brown cotton. Dress has inserts of maroon cotton with rose designs. Kimono-style sleeves lined with multicolored cotton material. One-inch wide gold trim on sleeves and placard. Gold and green embroidered design on dress front and 4 red crocheted buttons. Worn with suede belt (1996.2.B) and apron (1996.2.A).