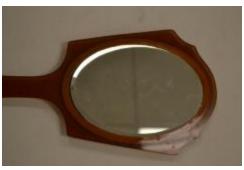

## **OBJECT DESCRIPTION**

Medium-sized hand mirror with long handle. Oval mirror area encased in shield shape (like the powder box of similar materials). The underside of the

mirror is a pearly peach (it looks a lot like marble) and the mirror side is an matte orange color.