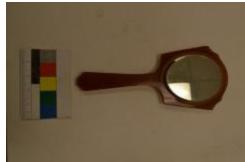

## **OBJECT DESCRIPTION**

Medium-sized hand mirror with long handle. Oval mirror area encased in shield shape (like the powder box of similar materials). The underside of the

mirror is a pearly peach (it looks a lot like marble) and the mirror side is an matte orange color.

## **ORIGIN**

With the advent of inexpensive plastics in the 1930s, vanity items like these became more readily available. Likely would have been kept on a woman's dresser with other assorted vanity items, i.e. hairbrush, powder box.