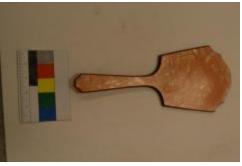

## **OBJECT DESCRIPTION**

Medium-sized hand mirror with long handle. Oval mirror area encased in shield shape (like the powder box of similar materials). The underside of the

mirror is a pearly peach (it looks a lot like marble) and the mirror side is an matte orange color.