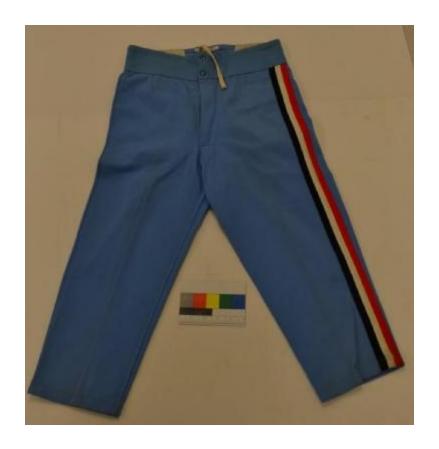

## **OBJECT DESCRIPTION**

Light blue baseball uniform pants with a band of red, white, and navy stripes running vertically from the waistline to the bottom of pant leg. Band of stripes only on the outside of each pant leg.