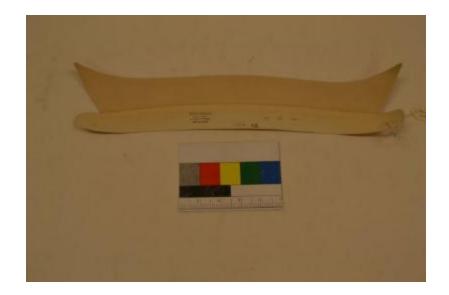

## **OBJECT DESCRIPTION**

Off-white, stiff starched, shirt collar. On one side of the collar is printed, "Nufashund, Soft Craft, Laundry Shrunk, Pat. 1.842.858", "S268, GP", and "For 15 Shirt".