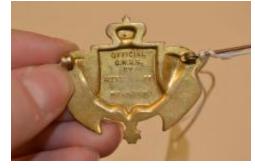

## **OBJECT DESCRIPTION**

The pin is a commemorative pin. It is blue, white, and gold and depicts the royal emblem of the kingdom of Greece superimposed on a waving blue and white striped flag. The royal emblem has a crown on top; beneath the crown, a blue shield with a large white symmetrical cross. Every detail on the pin is outlined in metallic gold. On the back of the pin it says "Official G.W.R.S. by Accessocraft. Pat Afedfor".