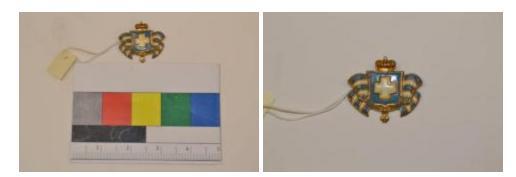

## **OBJECT DESCRIPTION**

The pin is a commemorative pin. It is blue, white, and gold and depicts the royal emblem of the kingdom of Greece superimposed on a waving blue and white striped flag. The royal emblem has a crown on top; beneath the crown, a blue shield with a large white symmetrical cross. Every detail on the pin is outlined in metallic gold. On the back of the pin it says "Official G.W.R.S. by Accessocraft. Pat Afedfor".