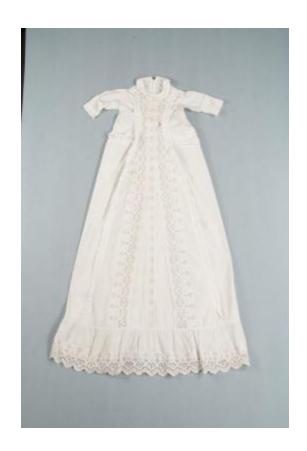

| OBJECT ID       | 2001.16.2                                                       |
|-----------------|-----------------------------------------------------------------|
| OBJECT NAME     | Gown, Baptismal                                                 |
| DATE CREATED    | 1876                                                            |
| MATERIAL        | COTTON                                                          |
| OBJECT ENTITIES | Pooley, Georgia (created by)                                    |
| RELATED ITEMS   | Blouse, 2001.16.1.A<br>Skirt, 2001.16.1.B<br>Parasol, 2001.16.3 |
|                 |                                                                 |

## **OBJECT DESCRIPTION**

WHITE COTTON - EYE LET DESIGN FLORAL AND LEAF W/TINY PLEATS DOWN FRONT OF DRESS EYELET - RUFFLE ON BOTTOM OF DRESS - TINY SLEEVES W/EYELET-TRIM AND SASH. 3 BUTTON IN BACK.