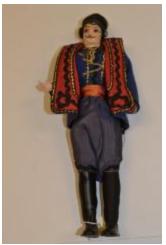

## **OBJECT DESCRIPTION**

Male doll. He is wearing a Greek National Costume. The costume is navy shirt, pants, and jacket. The jacket is outlined in red, black, and gold trim. He also has black riding boots on. He has dark hair, including eyebrows and mustache. And has brown eyes.

## **ORIGIN**

Donated by Maria Culhane. The doll was used to show a Greek national costume. The doll was possibly made in Cyprus around the 1970's.