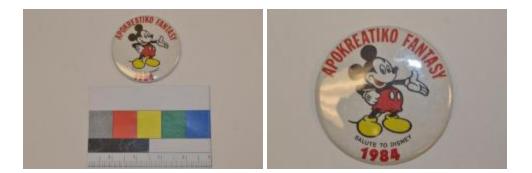

## **OBJECT DESCRIPTION**

Round white pin. Disney's Mickey Mouse is standing in the middle with one hand on his hip and the other stretched out with an open hand. He is wearing his traditional outfit of red shorts and yellow shoes. Above Mickey in red letters it says "Apokreatiko Fantasy". And under Mickey it says in black letters "Salute to Disney 1984"