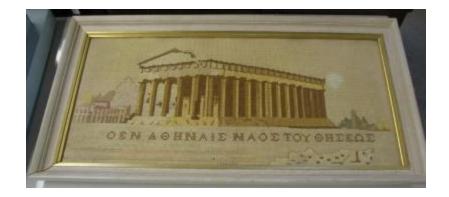

## **OBJECT DESCRIPTION**

This is a needlepoint depiction of a large columned structure. The columned structure is in the middle with other structures on the left and right sides. Under it, something is written in Greek. The piece is in a wooden frame with a gold inner border and a hanging wire attached to the back of the frame.