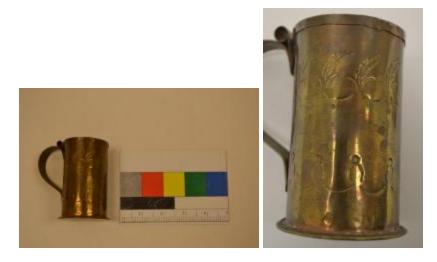

## **OBJECT DESCRIPTION**

Cylendrical copper cup with handle. There are two strips of embossed patterns on the exterior of the cup. The top register has the repeated image of a oval (perhaps a fruit or loaf of bread?) with a sheath of wheat behind it. The bottom register has two small stacked ovals; this pattern is strung together by a curved line the serves as the base line of the register.