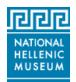

## **OBJECT DESCRIPTION**

Cylendrical copper cup with handle. There are two strips of embossed patterns on the exterior of the cup. The top register has the repeated image of a oval (perhaps a fruit or loaf of bread?) with a sheath of wheat behind it. The bottom register has two small stacked ovals; this pattern is strung together by a curved line the serves as the base line of the register.

## ORIGIN

This item was previously owned by Helen Gravenites. This cup is so small that it may have been decorative or perhaps used for coffee or tea.