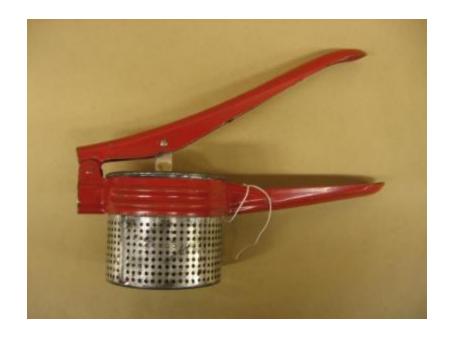

## **OBJECT DESCRIPTION**

METAL POTATO RICER RED HANDLES

## ORIGIN

Potato ricer donated by Peter Barbatsuly, circa 1900-1960.