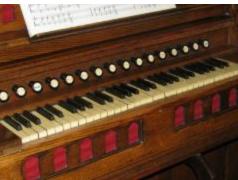

## **OBJECT DESCRIPTION**

Antique pump organ, with sheet music holder, sixteen stops, ivory keys and a double foot pump.