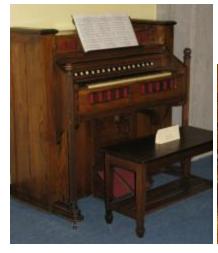

## **OBJECT DESCRIPTION**

Antique pump organ, with sheet music holder, sixteen stops, ivory keys and a double foot pump.

## **ORIGIN**

From Annunciation Cathedral, first Greek Orthodox cathedral in Chicago.

Manufactured by Estey Organ Company in Brattlebury, VT. Estey Organ Company was founded in 1852 and became the largest manufacter of organs in the United States. They also shipped hundreds of thousands of organs worldwide.