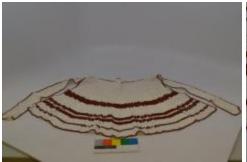

## **OBJECT DESCRIPTION**

White crocheted apron with chocolate brown edge and interior detailing. The apron is made so it is thinner at the waist than the bottom. It has three triangles on the apron, made by crocheting the threads closer together. The rest of the apron has many holes in the design. The apron has one thin brown stripe on the bottom, followed by two medium sized brown stripes, then one thick brown stripe near the top. The ties of the apron are white and look gridlike with a line zigzagging through it.