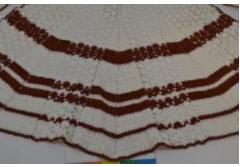

## **OBJECT DESCRIPTION**

White crocheted apron with chocolate brown edge and interior detailing. The apron is made so it is thinner at the waist than the bottom. It has three triangles on the apron, made by crocheting the threads closer together. The rest of the apron has many holes in the design. The apron has one thin brown stripe on the bottom, followed by two medium sized brown stripes, then one thick brown stripe near the top. The ties of the apron are white and look gridlike with a line zigzagging through it.