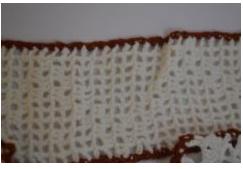

## **OBJECT DESCRIPTION**

White crocheted apron with chocolate brown edge and interior detailing. The apron is made so it is thinner at the waist than the bottom. It has three triangles on the apron, made by crocheting the threads closer together. The rest of the apron has many holes in the design. The apron has one thin brown stripe on the bottom, followed by two medium sized brown stripes, then one thick brown stripe near the top. The ties of the apron are white and look gridlike with a line zigzagging through it.