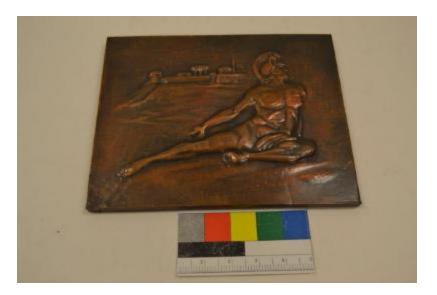

## **OBJECT DESCRIPTION**

Grecian Warrior in low relief facing to his left with right leg and arm extended to his right. Architecture of city in background, "NA" in lower right corner