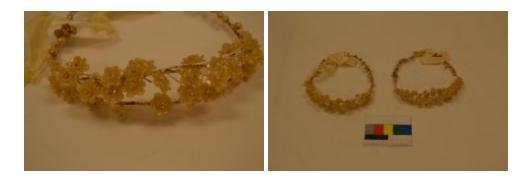

## **OBJECT DESCRIPTION**

A tiara covered in white ribbon and plastic, cream colored flowers. There is a cream colored ribbon attached to the back of the tiara. There are two tiaras.