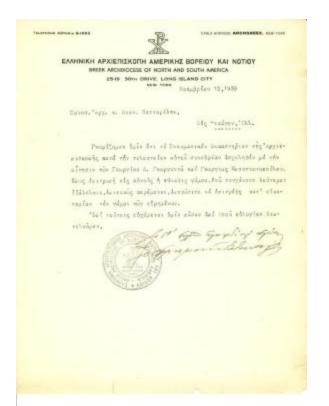

## **OBJECT DESCRIPTION**

Letter, typed, in Greek, from the Greek Archdiocese of North and South America, NY. The "spiritual" court of the Archdiocese is authorizing the marriage

between George D. Georgandas and Georgia Bougiotopoulou, despite that they are second cousins.