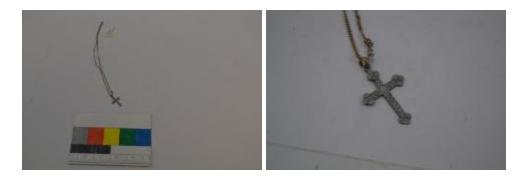

| OBJECT ID     | 2001.18.6                                                          |
|---------------|--------------------------------------------------------------------|
| OBJECT NAME   | Cross                                                              |
| DATE CREATED  | 1920 – 1930                                                        |
| MEASUREMENTS  | 20.32 cm. L, Item (Overall)                                        |
| MATERIAL      | Metal                                                              |
| RELATED ITEMS | Tablecloth, 2001.18.1<br>Bracelet, 2001.18.7<br>Diploma, 2001.18.8 |
| ACCESS POINTS | Crosses<br>Jewelry<br>Necklaces                                    |

## **OBJECT DESCRIPTION**

Silver metal baptismal cross on a short silver chain. There are textured engravings on the cross for decoration.