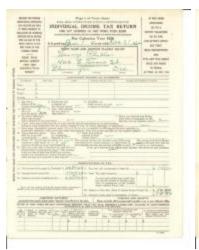

## **OBJECT DESCRIPTION**

Handwritten income tax return for George Phillos. George Phillos 406 East Boone(?) Street, Bloomington, IL for January 1-December 31, 1920. Net income of 1250.00 for self employment as soda dispenser at Princess Confectionery in Bloomington, IL. George Phillos, owner.