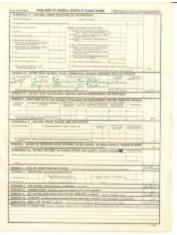

## **OBJECT DESCRIPTION**

Handwritten income tax return for George Phillos. George Phillos 406 East Boone(?) Street, Bloomington, IL for January 1-December 31, 1920. Net income of 1250.00 for self employment as soda dispenser at Princess Confectionery in Bloomington, IL. George Phillos, owner.