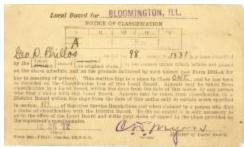

## **OBJECT DESCRIPTION**

Postcard indicating that George D. Phillos, order #98, serial #1331, has been placed in in Class One by the local board for Bloomington, IL.