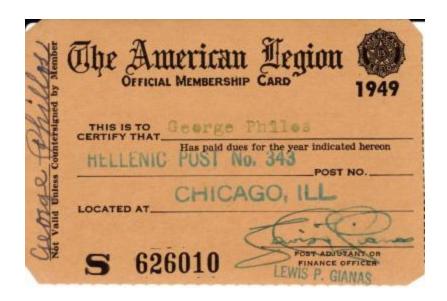

## **OBJECT DESCRIPTION**

Official membership card of the American Legion. George Phillos, member. Hellenic Post No. 343 Chicago, IL Preamble of constitution on reverse. #\$626010.