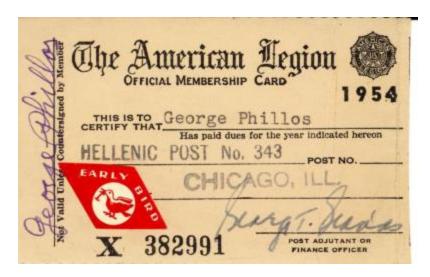

## **OBJECT DESCRIPTION**

Official membership card of the American Legion. George Phillos, member. Hellenic Post No. 343 Chicago, IL Preamble of constitution on reverse. #X382991 Red "Early Bird Sticker."