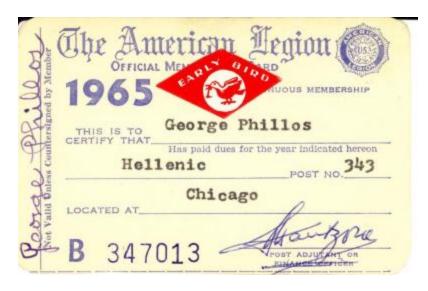

## **OBJECT DESCRIPTION**

Official membership card of the American Legion. George Phillos, member. Hellenic Post No. 343 Chicago, IL Preamble of constitution on reverse. #B347013 Red "Early Bird" sticker.