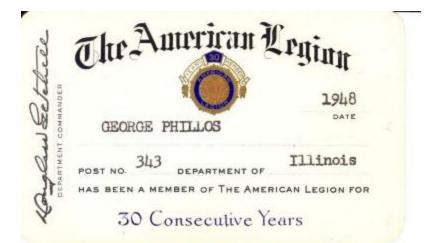

## **OBJECT DESCRIPTION**

Commemorative card from the American Legion presented to George Phillos for 30 consecutive years of membership. Post #343 Department of Illinois Signed by George Phillos on reverse.