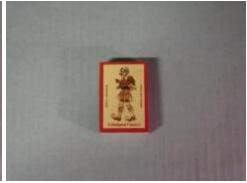

| OBJECT ID       | 2011.1.8                               |
|-----------------|----------------------------------------|
| OBJECT NAME     | Matchbox                               |
| DATE CREATED    | circa 2000, 1990 – 2010                |
| MATERIAL        | Cardboard; Paper                       |
| OBJECT ENTITIES | Swedish Match Co., Greece (created by) |

## **OBJECT DESCRIPTION**

A matchbox with red border and light-yellow background, with a depiction of a male karaghiozi figure wearing white pointed shoes and white stockings, a pleated "kilt", a red vest, and a white head wrap. Figure is facing to the left.