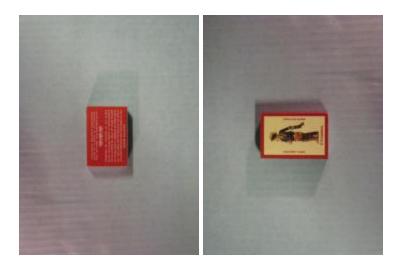

| OBJECT ID       | 2011.1.12                              |
|-----------------|----------------------------------------|
| OBJECT NAME     | Matchbox                               |
| DATE CREATED    | circa 2000, 1990 – 2010                |
| MATERIAL        | Cardboard; Paper                       |
| OBJECT ENTITIES | Swedish Match Co., Greece (created by) |
|                 |                                        |

## **OBJECT DESCRIPTION**

A matchbox with red border and light-yellow background, with a depiction of a male karaghiozi farmer figure. The figure is wearing brown pants, a blue vest, and a straw hat. Figure is facing left.