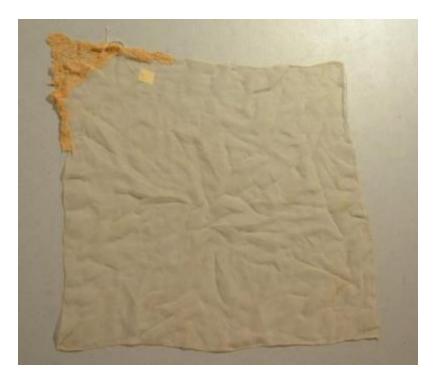

## **OBJECT DESCRIPTION**

Thin beige handkerchief with pink lace details in one corner.