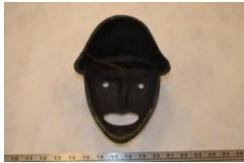

## **OBJECT DESCRIPTION**

A replica mask of a Greek woman. She has a startled look on her face and the mask has green highlights to imply oxidized copper.