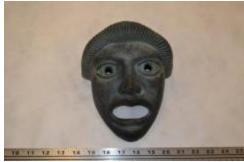

## **OBJECT DESCRIPTION**

A replica mask of a Greek woman. She has a startled look on her face and the mask has green highlights to imply oxidized copper.